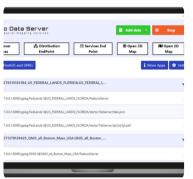

## GEO DATA SERVER

\$399

Serve local GIS data and PostGIS database tables as GeoServices REST API (FeatureServer) and dynamic PBF Vector Tiles and Serves Cached map tiles from MBTILES & GPKG. Available for Windows, Linux Desktop & Mac. Includes advanced map viewers <a href="https://geodataserver.techmaven.net/">https://geodataserver.techmaven.net/</a>